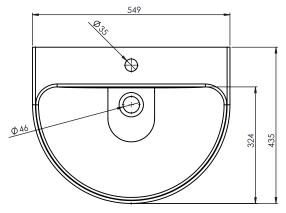

## **DIMENSIONS**

DIAGRAMS NOT TO SCALE | ALL DIMENSIONS IN MM TOLERANCE OF  $\pm$  5MM  ${\it ALL PRODUCTS CONFORM TO BRITISH STANDARDS }$ 

\*Dimensions are subject to change, customers are advised to measure actual product before commencing installation.

\*\*Fixing point dimensions are for guidance only. The positions of fixings must be checked when product is received.

| Internal Bowl Depth Internal Bowl Front to Back Internal Bowl Left to Right | Key Dimensions (mm) |  |
|-----------------------------------------------------------------------------|---------------------|--|
| Internal Bowl Left to Right                                                 | 96mm                |  |
| 3                                                                           | 324mm               |  |
| Taplodgo                                                                    | 530mm               |  |
| Tap Ledge                                                                   | 110mm               |  |
| Taphole Centre to Waste Centre                                              | 100mm               |  |
| Taphole Centre to Back of Basin                                             | 60mm                |  |
| Waste Centre to Back of Basin                                               | 160mm               |  |
| Width of Rear Basin                                                         | 549mm               |  |
| Basin Depth                                                                 | 140mm               |  |