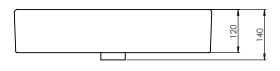

## **DIMENSIONS**

DIAGRAMS NOT TO SCALE | ALL DIMENSIONS IN MM TOLERANCE OF  $\pm$  5MM  ${\it ALL PRODUCTS CONFORM TO BRITISH STANDARDS }$ 

\*Dimensions are subject to change, customers are advised to measure actual product before commencing installation.

| Internal Bowl Depth Internal Bowl Front to Back Internal Bowl Left to Right | Key Dimensions (mm) |  |
|-----------------------------------------------------------------------------|---------------------|--|
| Internal Bowl Left to Right                                                 | 96mm                |  |
| 3                                                                           | 324mm               |  |
| Taplodgo                                                                    | 530mm               |  |
| Tap Ledge                                                                   | 110mm               |  |
| Taphole Centre to Waste Centre                                              | 100mm               |  |
| Taphole Centre to Back of Basin                                             | 60mm                |  |
| Waste Centre to Back of Basin                                               | 160mm               |  |
| Width of Rear Basin                                                         | 549mm               |  |
| Basin Depth                                                                 | 140mm               |  |