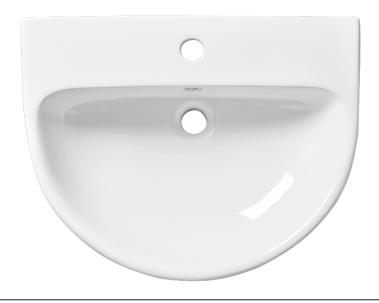

## **TECHNICAL DATA SHEET**

Sky 550 Basin - DC14054

| NO. | Description         | Product Code | Fixings included | Gross Weight |
|-----|---------------------|--------------|------------------|--------------|
| 1   | Sky Round 550 Basin | DC14054      | NO               | 16KG         |

## FAQs

- Q What is the maximum water depth of the basin?
- Å 55mm up to the overflow.
- Q Can this basin be wall hung?
- A Yes.
- Q Can this basin be mounted using a semi-pedestal?
- A Yes, use code DC14057.
- Q How thick is the basin edge/rim?
- A 8mm
- Q Does the basin have an integeral overflow?
- A Yes