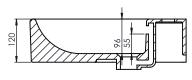

## **DIMENSIONS**

DIAGRAMS NOT TO SCALE | ALL DIMENSIONS IN MM TOLERANCE OF  $\pm$  5MM  ${\it ALL PRODUCTS CONFORM TO BRITISH STANDARDS }$ 

\*Dimensions are subject to change, customers are advised to measure actual product before commencing installation.

| Internal Bowl Depth Internal Bowl Front to Back Internal Bowl Left to Right | Key Dimensions (mm) |  |
|-----------------------------------------------------------------------------|---------------------|--|
| Internal Bowl Left to Right                                                 | 96mm                |  |
| 3                                                                           | 324mm               |  |
| Taplodgo                                                                    | 530mm               |  |
| Tap Ledge                                                                   | 110mm               |  |
| Taphole Centre to Waste Centre                                              | 100mm               |  |
| Taphole Centre to Back of Basin                                             | 60mm                |  |
| Waste Centre to Back of Basin                                               | 160mm               |  |
| Width of Rear Basin                                                         | 549mm               |  |
| Basin Depth                                                                 | 140mm               |  |