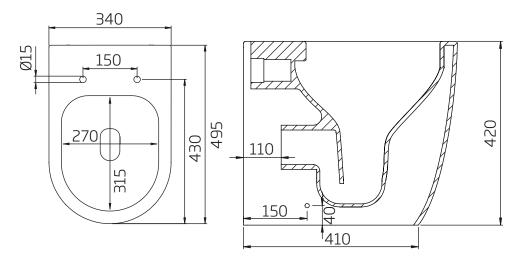

## **DIMENSIONS**

DIAGRAMS NOT TO SCALE | ALL DIMENSIONS IN MM TOLERANCE OF  $\pm$  5MM  ${\it ALL PRODUCTS CONFORM TO BRITISH STANDARDS }$ 

\*Dimensions are subject to change, customers are advised to measure actual product before commencing installation.

\*\*Fixing point dimensions are for guidance only. The positions of fixings must be checked when product is received.

| Key Dimensions Descriptions         | Key Dimensions (mm) |  |
|-------------------------------------|---------------------|--|
| Front to Back Footprint             | 410mm               |  |
| Left to Right Footprint             | 250mm               |  |
| Bowl Front to Back                  | 315mm               |  |
| Bowl Left to Right                  | 270mm               |  |
| Pan Height                          | 420mm               |  |
| Pan Overall front to Back           | 495mm               |  |
| Centre Flush Inlet to Floor         | 360mm               |  |
| Centre Waste Outlet to Floor        | 180mm               |  |
| Width of Void                       | 180mm               |  |
| Is there a Ceramic Brace Bar        | No                  |  |
| Distance from Spigot to back of Pan | 110mm               |  |