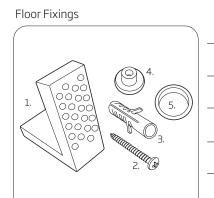

Spare Code: SP11078

- 1. 2x Nylon Floor Bracket
- z. 4x Stainless Steel Screws
- з. 2x Nylon Screw Plugs
- 4. 2x Nylon Screw Collars
- 5. 2x Nylon Collars Caps (Metalic Finish)