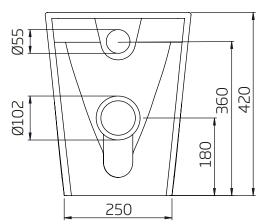

| Key Dimensions Descriptions         | Key Dimensions (mm) |  |
|-------------------------------------|---------------------|--|
| Front to Back Footprint             | 410mm               |  |
| Left to Right Footprint             | 250mm               |  |
| Bowl Front to Back                  | 315mm               |  |
| Bowl Left to Right                  | 270mm               |  |
| Pan Height                          | 420mm               |  |
| Pan Overall front to Back           | 495mm               |  |
| Centre Flush Inlet to Floor         | 360mm               |  |
| Centre Waste Outlet to Floor        | 180mm               |  |
| Width of Void                       | 180mm               |  |
| Is there a Ceramic Brace Bar        | No                  |  |
| Distance from Spigot to back of Pan | 110mm               |  |