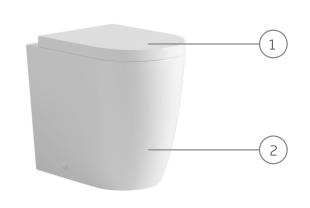

## Sky Back To Wall WC Pan - SY495BTW

| NO. | Description            | Product Code | Fixings included | Gross Weight |
|-----|------------------------|--------------|------------------|--------------|
| 1   | Soft Close Toilet Seat | SYSCTS       | YES              | 2.7KG        |
| 2   | Back to Wall WC        | SY495BTW     | YES              | 28KG         |