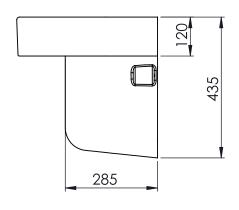

## **DIMENSIONS**

DIAGRAMS NOT TO SCALE | ALL DIMENSIONS IN MM TOLERANCE OF  $\pm$  5MM  ${\it ALL PRODUCTS CONFORM TO BRITISH STANDARDS }$ 

\*Dimensions are subject to change, customers are advised to measure actual product before commencing installation.

\*\*Fixing point dimensions are for guidance only. The positions of fixings must be checked when product is received.