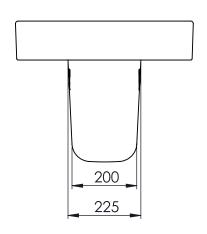

## **DIMENSIONS**

DIAGRAMS NOT TO SCALE | ALL DIMENSIONS IN MM TOLERANCE OF  $\pm$  5MM  ${\it ALL PRODUCTS CONFORM TO BRITISH STANDARDS }$ 

\*Dimensions are subject to change, customers are advised to measure actual product before commencing installation.

\*\*Fixing point dimensions are for guidance only. The positions of fixings must be checked when product is received.