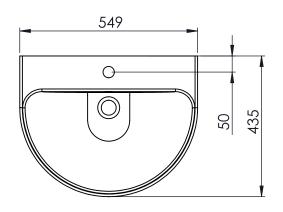

## **DIMENSIONS**

DIAGRAMS NOT TO SCALE | ALL DIMENSIONS IN MM TOLERANCE OF  $\pm$  5MM  ${\it ALL PRODUCTS CONFORM TO BRITISH STANDARDS }$ 

\*Dimensions are subject to change, customers are advised to measure actual product before commencing installation.

\*\*Fixing point dimensions are for guidance only. The positions of fixings must be checked when product is received.