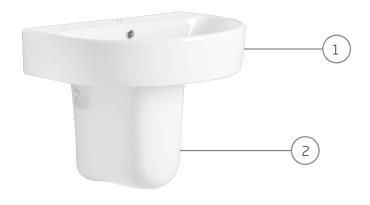

## **TECHNICAL DATA SHEET**

Sky Basin and Semi Pedestal

| NO. | Description | Product Code | Fixings included | Gross Weight |
|-----|-------------|--------------|------------------|--------------|
| 1   | Basin       | DC14054      | NO               | 14 KG        |
| 2   | Pedestal    | DC14057      | YES              | 7 KG         |