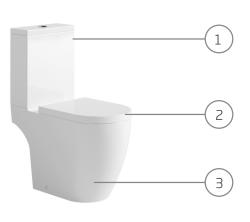

## **TECHNICAL DATA SHEET** Sky Open Back Closed Coupled Open Back WC

**R**2

| NO. | Description            | Product Code | Fixings included | Gross Weight |
|-----|------------------------|--------------|------------------|--------------|
| 1   | Close Coupled Cistern  | SN63CCC      | YES              | 15KG         |
| 2   | Soft Close Toilet Seat | SYSCTS       | YES              | 2KG          |
| З   | Open Back WC           | SY610CCP     | YES              | 32KG         |