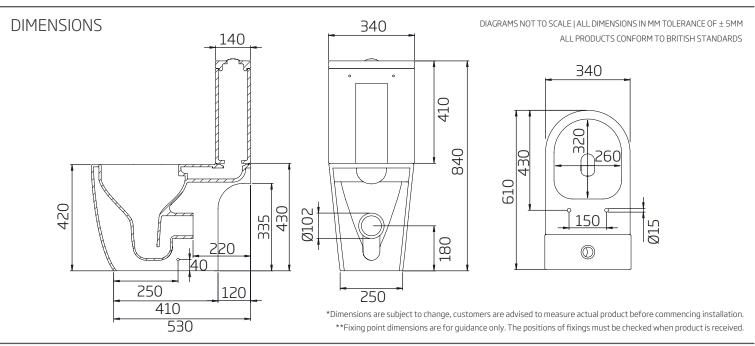

Key Dimensions Descriptions

Front to Back Footprint

Left to Right Footprint

Bowl Front to Back

Bowl Left to Right

Pan Height

A - Rimless

Key Dimensions (mm)

250mm

320mm

260mm

420mm

610mm

180mm

180mm

220mm

No

410mm/530mm from wall