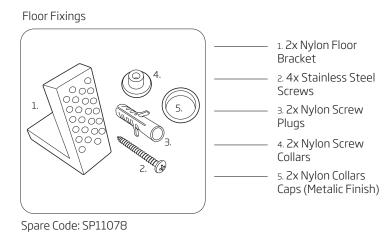

## **TECHNICAL DATA SHEET** Sky Open Back Closed Coupled Open Back WC

**R**2

| NO. | Description            | Product Code | Fixings included | Gross Weight |
|-----|------------------------|--------------|------------------|--------------|
| 1   | Close Coupled Cistern  | SN63CCC      | YES              | 15KG         |
| 2   | Soft Close Toilet Seat | SYSCTS       | YES              | 2KG          |
| З   | Open Back WC           | SY610CCP     | YES              | 32KG         |