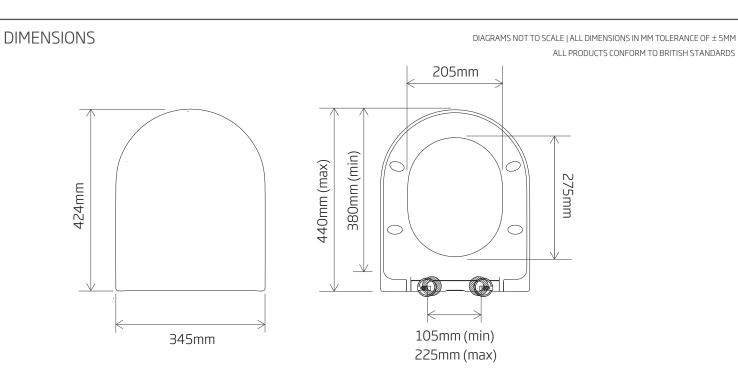

\*Dimensions are subject to change, customers are advised to measure actual product before commencing installation.

## FAQs

Q - What's the maximum test load of the seat?

Å - 150kg

Q - What are the fixings made from?

A - Stainless Steel Cover Plates/Screws, Nylon Anchor Plates, Rubber Washers, Rubber Fixing Plugs.

| Key Dimensions Descriptions | Key Dimensions (mm) |  |
|-----------------------------|---------------------|--|
| Seat/Lid Front to Back      | 424mm               |  |
| Seat/Lid Left to Right      | 345mm               |  |
| Ring Hole Front to Back     | 275mm               |  |
| Ring Hole Left to Right     | 205mm               |  |
| Seat Overall Thickness      | 44mm                |  |
| Width of Back of Seat       | 345mm               |  |