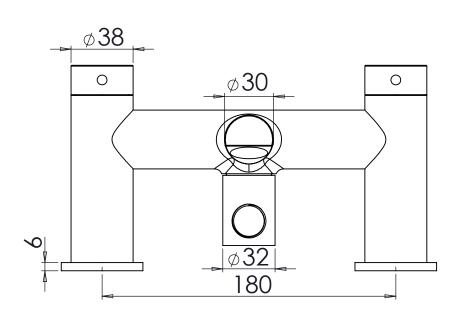

## Dimensions:

Diagrams not to scale. All dimensions in mm (tolerance of +/-5mm)

\*Dimensions are subject to change, customers are advised to measure actual product before commencing installation.