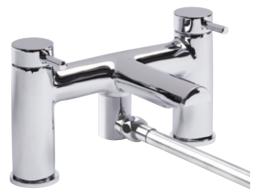

## ROPER RHODES®

STORM NOVA Deck Mounted Bath Shower Mixer - T464202

| No. | Description                         | Code    | Fixings Included |
|-----|-------------------------------------|---------|------------------|
| 1   | STORM NOVA Deck Mounted Bath Shower | T464202 | YES              |