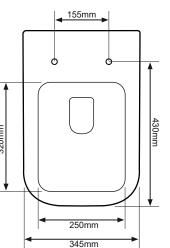

DIMENSIONS

DIAGRAMS NOT TO SCALE | ALL DIMENSIONS IN MM TOLERANCE OF  $\pm$  5MM  $\mbox{ALL PRODUCTS CONFORM TO BRITISH STANDARDS}$ 

\*Dimensions are subject to change, customers are advised to measure actual product before commencing installation. \*\*Fixing point dimensions are for guidance only. The positions of fixings must be checked when product is received.

| Key Dimensions Descriptions            | Key Dimensions (mm) |  |
|----------------------------------------|---------------------|--|
| Front to Back Footprint                | 384mm               |  |
| Left to Right Footprint                | 220mm               |  |
| Bowl Front to Back                     | 320mm               |  |
| Bowl Left to Right                     | 250mm               |  |
| Pan Height                             | 460mm               |  |
| Pan Overall front to Back              | 515mm               |  |
| Centre Flush Inlet to Floor            | 405mm               |  |
| Centre Waste Outlet to Floor           | l 80mm              |  |
| Width of Void                          | I 55mm              |  |
| Is there a Ceramic Brace Bar           | No                  |  |
| Distance from Spigot to back of<br>Pan | 70mm                |  |