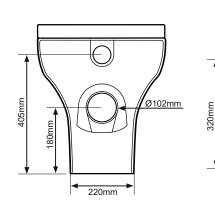

DIMENSIONS

DIAGRAMS NOT TO SCALE | ALL DIMENSIONS IN MM TOLERANCE OF  $\pm$  5MM  $\mbox{ALL PRODUCTS CONFORM TO BRITISH STANDARDS}$ 

\*Dimensions are subject to change, customers are advised to measure actual product before commencing installation. \*\*Fixing point dimensions are for guidance only. The positions of fixings must be checked when product is received.

| Key Dimensions Descriptions            | Key Dimensions (mm) |  |
|----------------------------------------|---------------------|--|
| Front to Back Footprint                | 384mm               |  |
| Left to Right Footprint                | 220mm               |  |
| Bowl Front to Back                     | 320mm               |  |
| Bowl Left to Right                     | 250mm               |  |
| Pan Height                             | 460mm               |  |
| Pan Overall front to Back              | 515mm               |  |
| Centre Flush Inlet to Floor            | 405mm               |  |
| Centre Waste Outlet to Floor           | l 80mm              |  |
| Width of Void                          | I 55mm              |  |
| Is there a Ceramic Brace Bar           | No                  |  |
| Distance from Spigot to back of<br>Pan | 70mm                |  |