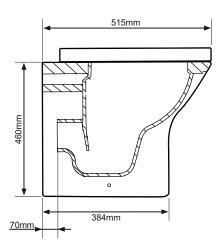

DIMENSIONS

DIAGRAMS NOT TO SCALE | ALL DIMENSIONS IN MM TOLERANCE OF  $\pm$  5MM  $\mbox{ALL PRODUCTS CONFORM TO BRITISH STANDARDS}$ 

\*Dimensions are subject to change, customers are advised to measure actual product before commencing installation. \*\*Fixing point dimensions are for guidance only. The positions of fixings must be checked when product is received.

| Key Dimensions Descriptions            | Key Dimensions (mm) |  |
|----------------------------------------|---------------------|--|
| Front to Back Footprint                | 384mm               |  |
| Left to Right Footprint                | 220mm               |  |
| Bowl Front to Back                     | 320mm               |  |
| Bowl Left to Right                     | 250mm               |  |
| Pan Height                             | 460mm               |  |
| Pan Overall front to Back              | 515mm               |  |
| Centre Flush Inlet to Floor            | 405mm               |  |
| Centre Waste Outlet to Floor           | l 80mm              |  |
| Width of Void                          | I 55mm              |  |
| Is there a Ceramic Brace Bar           | No                  |  |
| Distance from Spigot to back of<br>Pan | 70mm                |  |