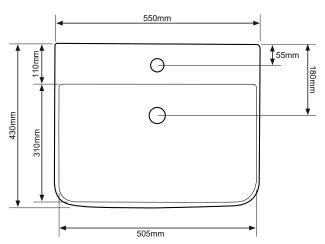

## **DIMENSIONS**

DIAGRAMS NOT TO SCALE | ALL DIMENSIONS IN MM TOLERANCE OF  $\pm$  5MM  $\,$  ALL PRODUCTS CONFORM TO BRITISH STANDARDS

\*Dimensions are subject to change, customers are advised to measure actual product before commencing installation.

\*\*Fixing point dimensions are for guidance only. The positions of fixings must be checked when product is received.

### Basin

| Key Dimensions Descriptions     | Key Dimensions (mm) |  |
|---------------------------------|---------------------|--|
| Internal Basin Depth            | 120mm               |  |
| Internal Basin Front to Back    | 310mm               |  |
| Internal Basin Left to Right    | 505mm               |  |
| Tap Ledge                       | I I Omm             |  |
| Taphole Centre to Waste Centre  | 125mm               |  |
| Taphole Centre to Back of Basin | 55mm                |  |
| Waste Centre to Back of Basin   | I 80mm              |  |
| Width of Basin                  | 550mm               |  |
| Depth of Basin                  | 430mm               |  |