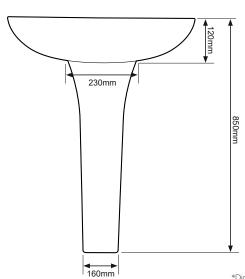

## **DIMENSIONS**

DIAGRAMS NOT TO SCALE | ALL DIMENSIONS IN MM TOLERANCE OF  $\pm$  5MM  $\,$  ALL PRODUCTS CONFORM TO BRITISH STANDARDS

\*Dimensions are subject to change, customers are advised to measure actual product before commencing installation.

\*\*Fixing point dimensions are for guidance only. The positions of fixings must be checked when product is received.

#### Pedestal

| Key Dimensions Descriptions                         | Key Dimensions (mm) |
|-----------------------------------------------------|---------------------|
| Distance at Rear Base from Wall when Fitted MIN/MAX | 85/95mm             |
| Footprint Front to Back Depth                       | 150mm               |
| Footprint Outside Width Front                       | 130mm               |
| Footprint Outside Width Back                        | 170mm               |
| Cavity Width (Pipe Fit)                             | 95mm                |
| Cavity Depth (Pipe Fit)                             | 130mm               |
| Height Excluding Basin                              | 735mm               |