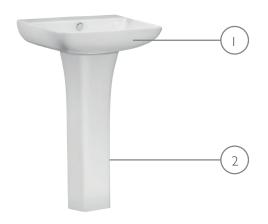

# **TECHNICAL DATA SHEET**

Structure Basin and Pedestal

| NO. | Description | Product Code | Fixings included | Gross Weight |
|-----|-------------|--------------|------------------|--------------|
| 1   | Basin       | SB450S       | NO               | 15.1KG       |
| 2   | Pedestal    | PE450S       | NO               | 12.2KG       |