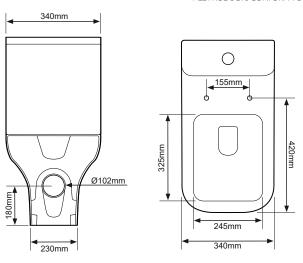

A - Yes, TS45 IS Structure Slim Seat

Q - Rim type?

A - Box rim

| Key Dimensions Descriptions            | Key Dimensions (mm) |  |
|----------------------------------------|---------------------|--|
| Front to Back Footprint                | 430mm               |  |
| Left to Right Footprint                | 230mm               |  |
| Bowl Front to Back                     | 325mm               |  |
| Bowl Left to Right                     | 245mm               |  |
| Pan Height (+Cistern)                  | 400mm (850mm)       |  |
| Pan Overall Front to Back              | 640mm               |  |
| Centre Waste Outlet to Floor           | I 80mm              |  |
| Width of Void                          | 155mm               |  |
| Is there a Ceramic Brace Bar           | No                  |  |
| Distance from Spigot to back of<br>Pan | 195mm               |  |