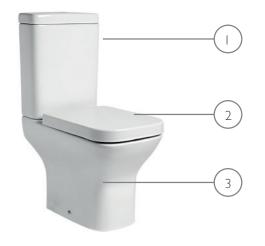

## **TAVISTOCK**

| NO. | Description            | Product Code | Fixings included | Gross Weight |
|-----|------------------------|--------------|------------------|--------------|
| 1   | Close Coupled Cistern  | C450S        | YES              | 13KG         |
| 2   | Soft Close Toilet Seat | TS450S       | YES              | 3KG          |
| 3   | Open Back WC           | P450S        | YES              | 24KG         |