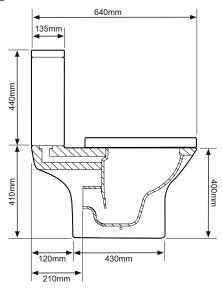

A - Yes, TS45 IS Structure Slim Seat

Q - Rim type?

A - Box rim

| Key Dimensions Descriptions            | Key Dimensions (mm) |  |
|----------------------------------------|---------------------|--|
| Front to Back Footprint                | 430mm               |  |
| Left to Right Footprint                | 230mm               |  |
| Bowl Front to Back                     | 325mm               |  |
| Bowl Left to Right                     | 245mm               |  |
| Pan Height (+Cistern)                  | 400mm (850mm)       |  |
| Pan Overall Front to Back              | 640mm               |  |
| Centre Waste Outlet to Floor           | I 80mm              |  |
| Width of Void                          | 155mm               |  |
| Is there a Ceramic Brace Bar           | No                  |  |
| Distance from Spigot to back of<br>Pan | 195mm               |  |