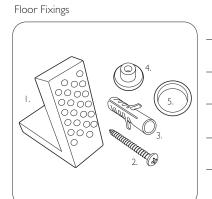

Spare Code: SP14211

ı. 2x Nylon Floor Bracket

2. 4x Stainless Steel Screws

3. 2x Nylon Screw Plugs

4. 2x Nylon Screw Collars

5. 2x Nylon Collars Caps (Metalic Finish)

**DIMENSIONS** 

DIAGRAMS NOT TO SCALE | ALL DIMENSIONS IN MM TOLERANCE OF  $\pm$  5MM  ${\it ALL PRODUCTS CONFORM TO BRITISH STANDARDS }$ 