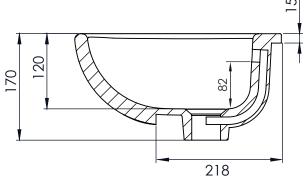

## **DIMENSIONS**

DIAGRAMS NOT TO SCALE | ALL DIMENSIONS IN MM TOLERANCE OF  $\pm$  5MM  ${\it ALL PRODUCTS CONFORM TO BRITISH STANDARDS }$ 

\*Dimensions are subject to change, customers are advised to measure actual product before commencing installation.

| Key Dimensions Descriptions     | Key Dimensions (mm) |  |
|---------------------------------|---------------------|--|
| Internal Bowl Depth             | I 20mm              |  |
| Internal Bowl Front to Back     | 265mm               |  |
| Internal Bowl Left to Right     | 520mm               |  |
| Tap Ledge                       | 45mm                |  |
| Taphole Centre to Back of Basin | 55mm                |  |
| Waste Centre to Back of Basin   | I20mm               |  |
| Height of Basin                 | 145mm               |  |
| Basin Overhang                  | I12mm               |  |