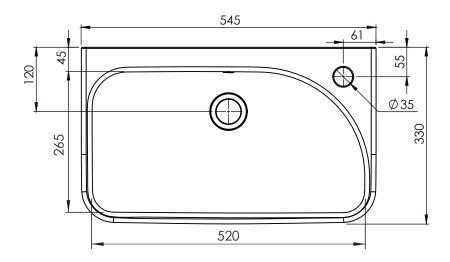

## **DIMENSIONS**

DIAGRAMS NOT TO SCALE | ALL DIMENSIONS IN MM TOLERANCE OF  $\pm$  5MM  ${\it ALL PRODUCTS CONFORM TO BRITISH STANDARDS }$ 

\*Dimensions are subject to change, customers are advised to measure actual product before commencing installation.

| Key Dimensions Descriptions     | Key Dimensions (mm) |  |
|---------------------------------|---------------------|--|
| Internal Bowl Depth             | I 20mm              |  |
| Internal Bowl Front to Back     | 265mm               |  |
| Internal Bowl Left to Right     | 520mm               |  |
| Tap Ledge                       | 45mm                |  |
| Taphole Centre to Back of Basin | 55mm                |  |
| Waste Centre to Back of Basin   | I20mm               |  |
| Height of Basin                 | 145mm               |  |
| Basin Overhang                  | I12mm               |  |