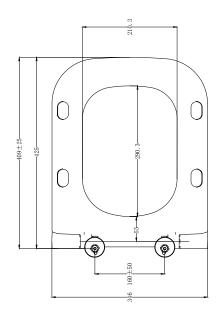

## **DIMENSIONS**

DIAGRAMS NOT TO SCALE | ALL DIMENSIONS IN MM TOLERANCE OF  $\pm$  5MM  ${\it ALL PRODUCTS CONFORM TO BRITISH STANDARDS }$ 

\*Dimensions are subject to change, customers are advised to measure actual product before commencing installation.

Q - Is the seat quick release?

A - Yes, lift off type (no button)

| Key Dimensions Descriptions | Key Dimensions (mm) |  |
|-----------------------------|---------------------|--|
| Seat/Lid Front to Back      | 425mm               |  |
| Seat/Lid Left to Right      | 346mm               |  |
| Ring Hole Front to Back     | 290mm               |  |
| Ring Hole Left to Right     | 210mm               |  |
| Seat Overall Thickness      | 51mm                |  |
| Width of Back of Seat       | 346mm               |  |