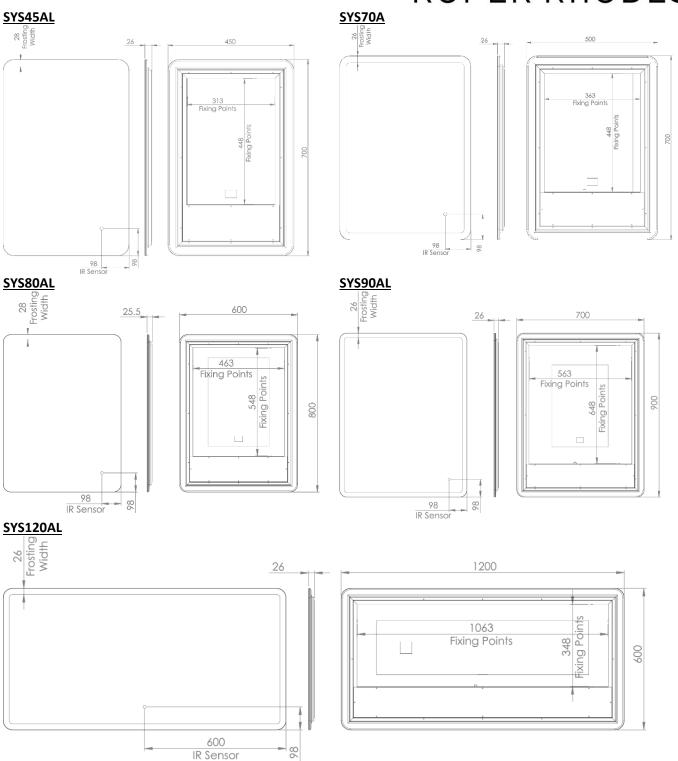

Dimensions are subject to change; customers are advised to measure actual product before commencing installation. Fixing point dimensions are for guidance only/the positions of wall fixing must be checked when product is received.