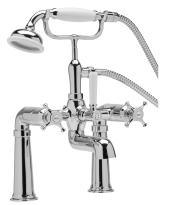

## ROPER RHODES®

Cranborne Pillar Mounted Bath Shower Mixer - T314202

| No. | Description                                | Code    | Fixings Included |
|-----|--------------------------------------------|---------|------------------|
| 1   | Cranborne Pillar Mounted Bath Shower Mixer | T314202 | YES              |