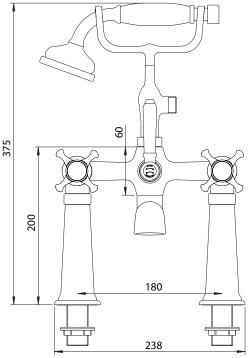

## Dimensions:

Diagrams not to scale. All dimensions in mm (tolerance of +/-5mm)

\*Dimensions are subject to change, customers are advised to measure actual product before commencing installation.

## **FAQs**

What is the size of the bath filler threaded connection? The threaded connectors have a standard 3/4" BSP fixing.