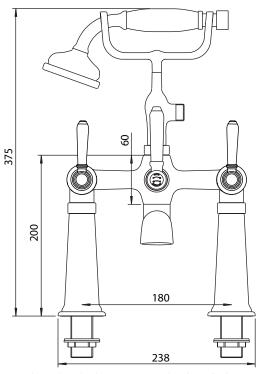

## Dimensions:

Diagrams not to scale. All dimensions in mm (tolerance of +/-5mm)

\*Dimensions are subject to change, customers are advised to measure actual product before commencing installation.