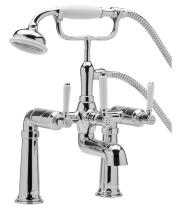

## ROPER RHODES®

Keswick Pillar Mounted Bath Shower Mixer - T324202

| No. | Description                              | Code    | Fixings Included |
|-----|------------------------------------------|---------|------------------|
| 1   | Keswick Pillar Mounted Bath Shower Mixer | T324202 | YES              |