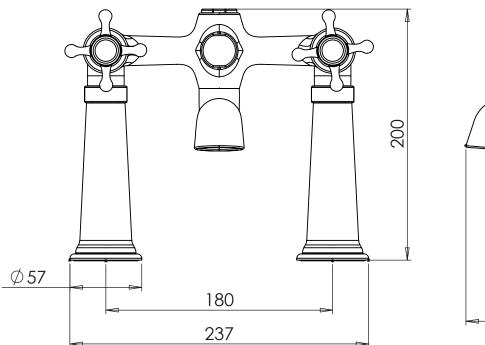

## Dimensions:

Diagrams not to scale. All dimensions in mm (tolerance of +/-5mm)

\*Dimensions are subject to change, customers are advised to measure actual product before commencing installation.