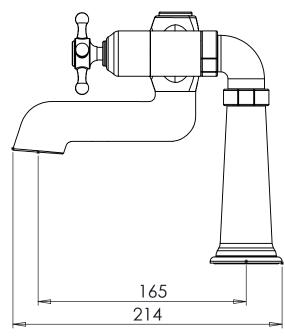

## Dimensions:

Diagrams not to scale. All dimensions in mm (tolerance of +/-5mm)

\*Dimensions are subject to change, customers are advised to measure actual product before commencing installation.