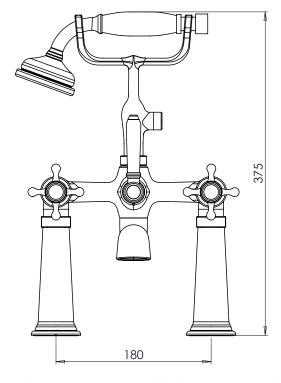

## Dimensions:

Diagrams not to scale. All dimensions in mm (tolerance of +/-5mm)

\*Dimensions are subject to change, customers are advised to measure actual product before commencing installation.