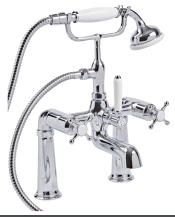

## Technical Data Sheet

Ashmore Pillar Mounted Bath Shower Mixer - TAM42

| No. | Description                              | Code  | Fixings Included |
|-----|------------------------------------------|-------|------------------|
| 1   | Ashmore Pillar Mounted Bath Shower Mixer | TAM42 | YES              |