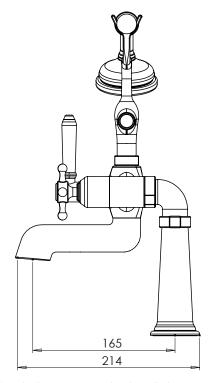

## Dimensions:

Diagrams not to scale. All dimensions in mm (tolerance of +/-5mm)

\*Dimensions are subject to change, customers are advised to measure actual product before commencing installation.