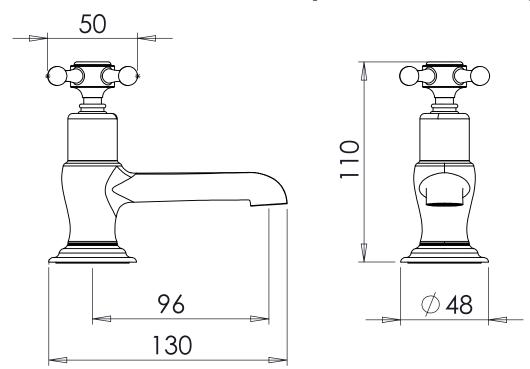

## Dimensions:

Diagrams not to scale. All dimensions in mm (tolerance of +/-5mm)

\*Dimensions are subject to change, customers are advised to measure actual product before commencing installation.