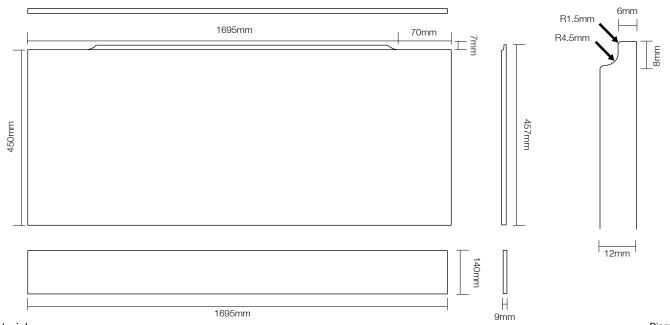

## DC5001 1700 Isocore Bath Panel & Plinth

Whats in the box: 1x Bath Panel & 1x Plinth

**Materials** 

Bath panels: 12mm Isocore Plinth: 9mm Isocore

Diagrams not to scale All dimensions in mm tolerance of +/-5mm