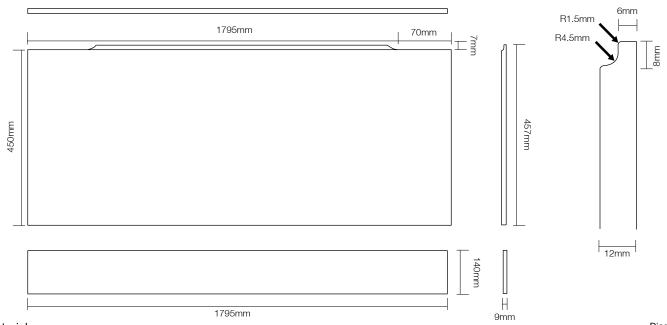

## DC5016 1800 Isocore Bath Panel & Plinth

Whats in the box: 1x Bath Panel & 1x Plinth

**Materials** 

Bath panels: 12mm Isocore Plinth: 9mm Isocore

Diagrams not to scale All dimensions in mm tolerance of +/-5mm

## **FAQs**

Q: What are the front faces painted with?

Q: Are the back faces painted?

Q: Can the panel be cut lengthways if required?

Q: What is height range?

Q: What is the plinth thickness?

A: Build up of 3 layers of gloss PU paint.

A: The back face of the panels are painted white.

A: They can be cut to fit around skirting board and pipe work. Isocore panels do not need to be sealed after being cut.

A: 450mm - 570mm

A: 9mm

NOTE: No RAL Code available