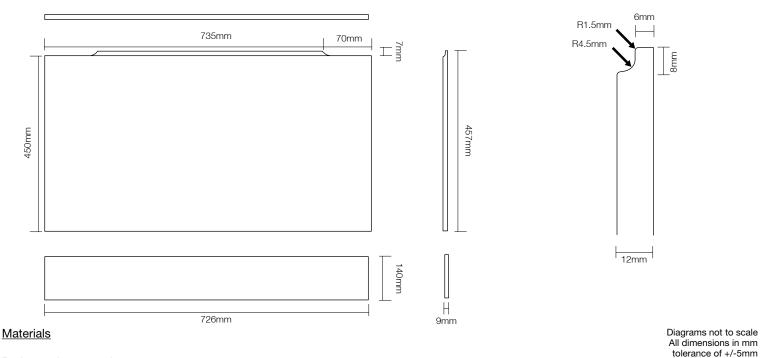

#### Bath panels: 12mm Isocore Plinth: 9mm Isocore

\*\*Dimensions are subject to change, customers are advised to measure actual product before commencing installation. \*\*\*Fixing point dimensions are for guidance only/the positions of wall fixing must be checked when product is received.

- A: 450mm 570mm
- A: 9mm

A: When assembling the end panel is set behind the 1700mm main panel - the plinth is 9mm to accommodate the orientation- see diagram below.