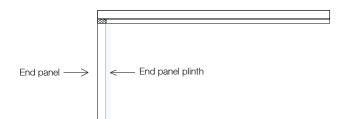

- A: 450mm 570mm
- A: 9mm

A: When assembling the end panel is set behind the 1700mm main panel - the plinth is 9mm to accommodate the orientation- see diagram below.