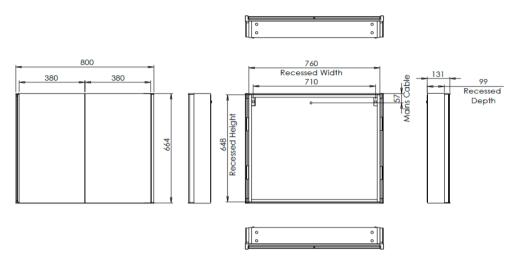

#### FAQ

|                                                             | Units | RMC050                                                                                                                                                 | RMC080         |                |  |  |  |  |
|-------------------------------------------------------------|-------|--------------------------------------------------------------------------------------------------------------------------------------------------------|----------------|----------------|--|--|--|--|
| Recess dimensions (W x H)                                   | mm    | 460 x 648 x 99                                                                                                                                         | 560 x 648 x 99 | 760 x 648 x 99 |  |  |  |  |
| Internal dimensions ( $W \times H \times D$ )               | mm    | 429 x 555 x 98                                                                                                                                         | 529 x 555 x 98 | 729 x 555 x 98 |  |  |  |  |
| Shelf dimensions ( $W \times H \times D$ )                  | mm    | 425 x 95 x 5                                                                                                                                           | 525 x 95 x 5   | 725 x 95 x 6   |  |  |  |  |
| Max shelf spacing                                           | mm    | 250                                                                                                                                                    | 250            | 250            |  |  |  |  |
| Distance between door hinges                                | mm    | 370                                                                                                                                                    | 370            | 370            |  |  |  |  |
| Individual door dimensions (L x W x D)                      | mm    | 460 x 664 x 16                                                                                                                                         | 280 x 664 x 16 | 380 x 664 x 16 |  |  |  |  |
| Door opening angle                                          | 0     | 90                                                                                                                                                     | 90             | 90             |  |  |  |  |
| Depth with door fully open                                  | mm    | 540                                                                                                                                                    | 400            | 500            |  |  |  |  |
| Hanging bracket centres                                     | mm    | 410                                                                                                                                                    | 510            | 710            |  |  |  |  |
| What is the thickness of the mirror glass?                  | mm    | 3+3mm                                                                                                                                                  | 3+3mm          | 3+3mm          |  |  |  |  |
| What size fuse should I use?                                | -     | Seek the advice of an electrician                                                                                                                      |                |                |  |  |  |  |
| Where is the Touch Sensor located?                          | -     | Lower right corner Centre                                                                                                                              |                |                |  |  |  |  |
| Can the LED lighting be replaced?                           | _     | No                                                                                                                                                     |                |                |  |  |  |  |
| How do I turn on the demister pad?                          | -     | The demister pad will turn on when the LEDs are turned on.                                                                                             |                |                |  |  |  |  |
| Are illuminated cabinets/mirrors supplied with mains cable? | _     | All illuminated cabinets/mirrors are supplied with a removeable 500mm mains cable.<br>There is ample storage for excess cable in the back of the unit. |                |                |  |  |  |  |

# Technical Datasheet

RMC080