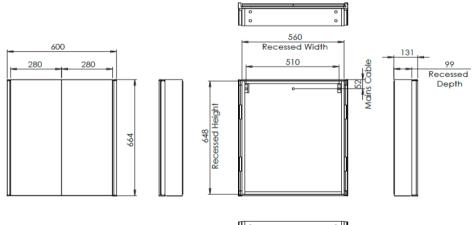

#### FAQ

|                                                             | Units | RMC050                                                                                                                                                 | RMC080         |                |  |  |  |  |
|-------------------------------------------------------------|-------|--------------------------------------------------------------------------------------------------------------------------------------------------------|----------------|----------------|--|--|--|--|
| Recess dimensions (W x H)                                   | mm    | 460 x 648 x 99                                                                                                                                         | 560 x 648 x 99 | 760 x 648 x 99 |  |  |  |  |
| Internal dimensions ( $W \times H \times D$ )               | mm    | 429 x 555 x 98                                                                                                                                         | 529 x 555 x 98 | 729 x 555 x 98 |  |  |  |  |
| Shelf dimensions ( $W \times H \times D$ )                  | mm    | 425 x 95 x 5                                                                                                                                           | 525 x 95 x 5   | 725 x 95 x 6   |  |  |  |  |
| Max shelf spacing                                           | mm    | 250                                                                                                                                                    | 250            | 250            |  |  |  |  |
| Distance between door hinges                                | mm    | 370                                                                                                                                                    | 370            | 370            |  |  |  |  |
| Individual door dimensions (L x W x D)                      | mm    | 460 x 664 x 16                                                                                                                                         | 280 x 664 x 16 | 380 x 664 x 16 |  |  |  |  |
| Door opening angle                                          | 0     | 90                                                                                                                                                     | 90             | 90             |  |  |  |  |
| Depth with door fully open                                  | mm    | 540                                                                                                                                                    | 400            | 500            |  |  |  |  |
| Hanging bracket centres                                     | mm    | 410                                                                                                                                                    | 510            | 710            |  |  |  |  |
| What is the thickness of the mirror glass?                  | mm    | 3+3mm                                                                                                                                                  | 3+3mm          | 3+3mm          |  |  |  |  |
| What size fuse should I use?                                | -     | Seek the advice of an electrician                                                                                                                      |                |                |  |  |  |  |
| Where is the Touch Sensor located?                          | -     | Lower right corner Centre                                                                                                                              |                |                |  |  |  |  |
| Can the LED lighting be replaced?                           | _     | No                                                                                                                                                     |                |                |  |  |  |  |
| How do I turn on the demister pad?                          | -     | The demister pad will turn on when the LEDs are turned on.                                                                                             |                |                |  |  |  |  |
| Are illuminated cabinets/mirrors supplied with mains cable? | _     | All illuminated cabinets/mirrors are supplied with a removeable 500mm mains cable.<br>There is ample storage for excess cable in the back of the unit. |                |                |  |  |  |  |

# Technical Datasheet

RMC050

RMC060