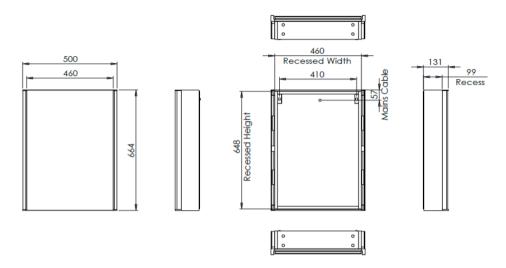

#### FAQ

|                                                             | Units | RMC050                                                                                                                                                 | RMC080         |                |  |  |  |  |
|-------------------------------------------------------------|-------|--------------------------------------------------------------------------------------------------------------------------------------------------------|----------------|----------------|--|--|--|--|
| Recess dimensions (W x H)                                   | mm    | 460 x 648 x 99                                                                                                                                         | 560 x 648 x 99 | 760 x 648 x 99 |  |  |  |  |
| Internal dimensions ( $W \times H \times D$ )               | mm    | 429 x 555 x 98                                                                                                                                         | 529 x 555 x 98 | 729 x 555 x 98 |  |  |  |  |
| Shelf dimensions ( $W \times H \times D$ )                  | mm    | 425 x 95 x 5                                                                                                                                           | 525 x 95 x 5   | 725 x 95 x 6   |  |  |  |  |
| Max shelf spacing                                           | mm    | 250                                                                                                                                                    | 250            | 250            |  |  |  |  |
| Distance between door hinges                                | mm    | 370                                                                                                                                                    | 370            | 370            |  |  |  |  |
| Individual door dimensions (L x W x D)                      | mm    | 460 x 664 x 16                                                                                                                                         | 280 x 664 x 16 | 380 x 664 x 16 |  |  |  |  |
| Door opening angle                                          | 0     | 90                                                                                                                                                     | 90             | 90             |  |  |  |  |
| Depth with door fully open                                  | mm    | 540                                                                                                                                                    | 400            | 500            |  |  |  |  |
| Hanging bracket centres                                     | mm    | 410                                                                                                                                                    | 510            | 710            |  |  |  |  |
| What is the thickness of the mirror glass?                  | mm    | 3+3mm                                                                                                                                                  | 3+3mm          | 3+3mm          |  |  |  |  |
| What size fuse should I use?                                | -     | Seek the advice of an electrician                                                                                                                      |                |                |  |  |  |  |
| Where is the Touch Sensor located?                          | -     | Lower right corner Centre                                                                                                                              |                |                |  |  |  |  |
| Can the LED lighting be replaced?                           | _     | No                                                                                                                                                     |                |                |  |  |  |  |
| How do I turn on the demister pad?                          | -     | The demister pad will turn on when the LEDs are turned on.                                                                                             |                |                |  |  |  |  |
| Are illuminated cabinets/mirrors supplied with mains cable? | _     | All illuminated cabinets/mirrors are supplied with a removeable 500mm mains cable.<br>There is ample storage for excess cable in the back of the unit. |                |                |  |  |  |  |

# Technical Datasheet

RMC050

RMC060