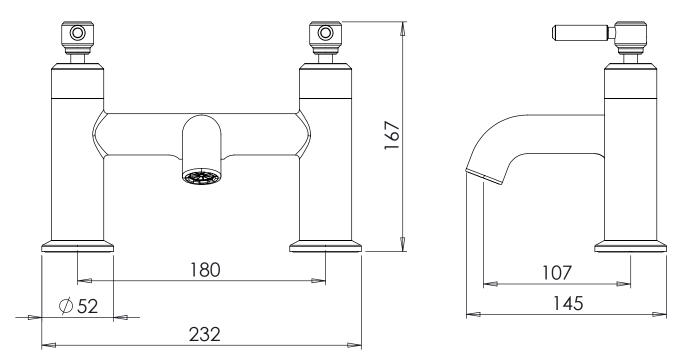

## Dimensions:

Diagrams not to scale. All dimensions in mm (tolerance of +/-5mm)

\*Dimensions are subject to change, customers are advised to measure actual product before commencing installation.