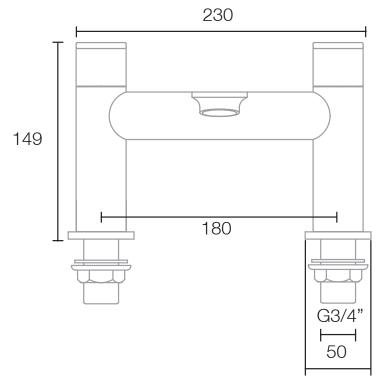

## Dimensions - TR1023

Diagrams not to scale. All dimensions in mm (tolerance of +/-5mm)

\*Dimensions are subject to change, customers are advised to measure actual product before commencing installation.