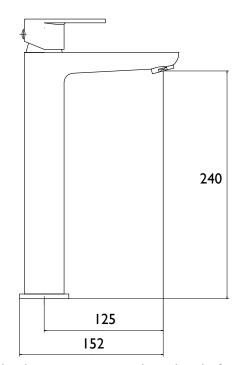

## Dimensions - TR1084

Diagrams not to scale. All dimensions in mm (tolerance of +/-5mm)

\*Dimensions are subject to change, customers are advised to measure actual product before commencing installation.