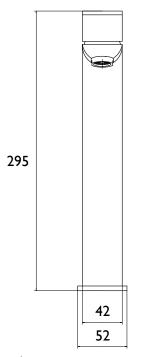

## Dimensions - TR1084

Diagrams not to scale. All dimensions in mm (tolerance of +/-5mm)

\*Dimensions are subject to change, customers are advised to measure actual product before commencing installation.