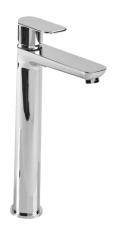

## Technical Data Sheet

Crew Tall Basin Mixer - TR1084

| No. | Description           | Code   | Fixings Included |
|-----|-----------------------|--------|------------------|
| 1   | Crew Tall Basin Mixer | TR1084 | YES              |