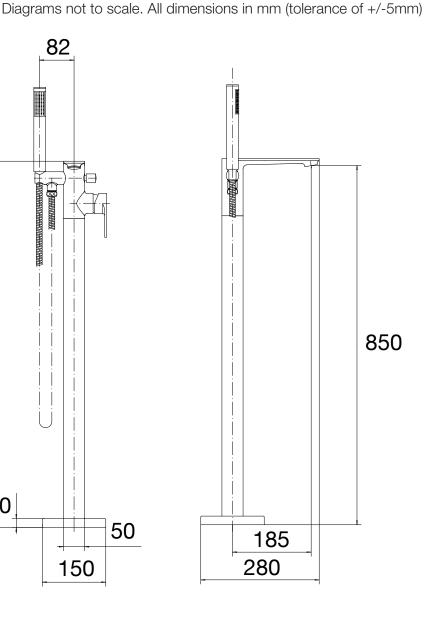

## Dimensions - TR1087

\*Dimensions are subject to change, customers are advised to measure actual product before commencing installation.

150

50