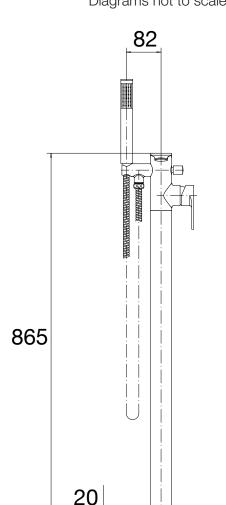

## Dimensions - TR1087

\*Dimensions are subject to change, customers are advised to measure actual product before commencing installation.

150

50