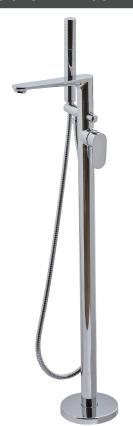

## Technical Data Sheet

Fuse Freestanding Bath Shower Mixer - TR1087

| No. | Description                         | Code   | Fixings Included |
|-----|-------------------------------------|--------|------------------|
| 1   | Fuse Freestanding Bath Shower Mixer | TR1087 | YES              |