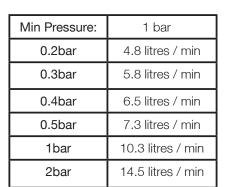

## **FAQs**

What is the size of the tap tail connection? The tap tails have a standard 1/2" BSP compression fitting What bore is the tap tail? The tails have a 10mm internal bore.

What length are the tap tails? The tails are 900mm in length.