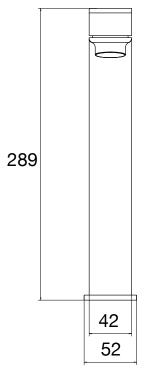

## Dimensions - TR1088

Diagrams not to scale. All dimensions in mm (tolerance of +/-5mm)

\*Dimensions are subject to change, customers are advised to measure actual product before commencing installation.