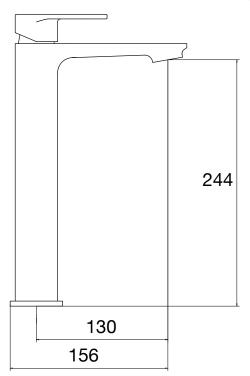

## Dimensions - TR1088

Diagrams not to scale. All dimensions in mm (tolerance of +/-5mm)

\*Dimensions are subject to change, customers are advised to measure actual product before commencing installation.