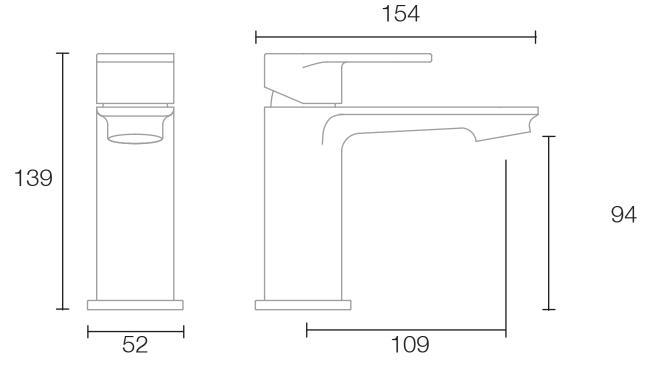

## Dimensions - TR1089

Diagrams not to scale. All dimensions in mm (tolerance of +/-5mm)

\*Dimensions are subject to change, customers are advised to measure actual product before commencing installation.