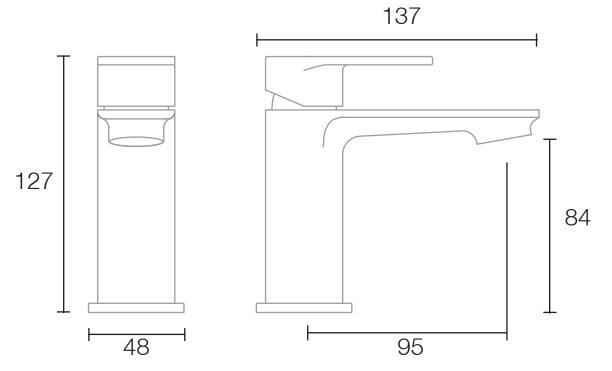

## Dimensions - TR1090

Diagrams not to scale. All dimensions in mm (tolerance of +/-5mm)

\*Dimensions are subject to change, customers are advised to measure actual product before commencing installation.