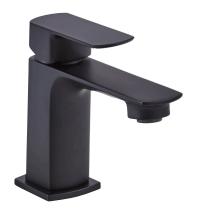

## Technical Data Sheet

Ergo Mini Basin Mixer Black - TR1090

| No. | Description                 | Code   | Fixings Included |
|-----|-----------------------------|--------|------------------|
| 1   | Ergo Mini Basin Mixer Black | TR1090 | YES              |