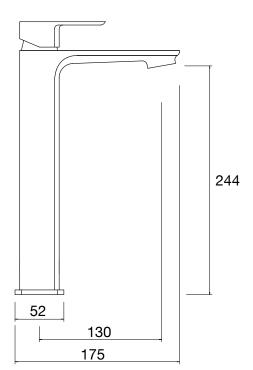

## Dimensions - TR1091

Diagrams not to scale. All dimensions in mm (tolerance of +/-5mm)

\*Dimensions are subject to change, customers are advised to measure actual product before commencing installation.