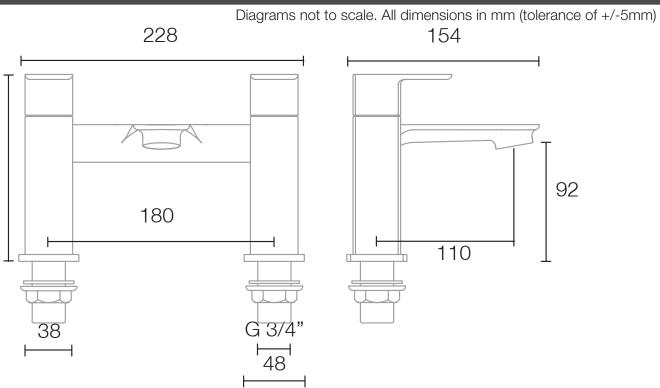

Dimensions - TR1092

\*Dimensions are subject to change, customers are advised to measure actual product before commencing installation.