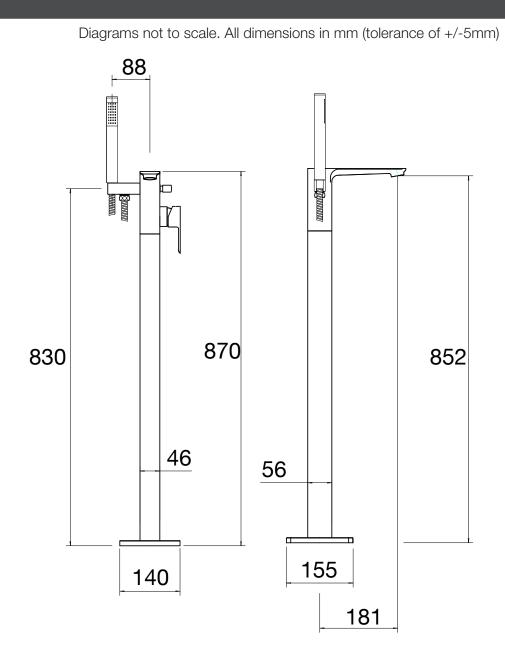

## Dimensions - TR1094

| Min Pressure: | 0.5 bar           |  |
|---------------|-------------------|--|
| 0.2bar        | 5 litres / min    |  |
| 0.3bar        | 6.5 litres / min  |  |
| 0.4bar        | 7 litres / min    |  |
| 0.5bar        | 7.5 litres / min  |  |
| 1bar          | 11.1 litres / min |  |
| 2bar          | 15.7 litres / min |  |

<sup>\*</sup>Dimensions are subject to change, customers are advised to measure actual product before commencing installation.