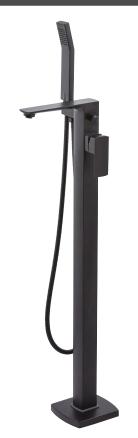

## Technical Data Sheet

Ergo Freestanding Bath Shower Mixer Black - TR1094

| No. | Description                               | Code   | Fixings Included |
|-----|-------------------------------------------|--------|------------------|
| 1   | Ergo Freestanding Bath Shower Mixer Black | TR1094 | YES              |