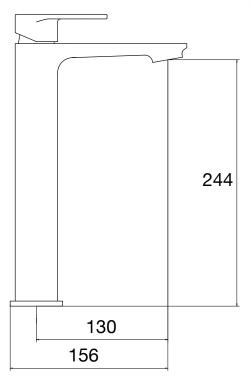

## Dimensions - TR1097

Diagrams not to scale. All dimensions in mm (tolerance of +/-5mm)

<sup>\*</sup>Dimensions are subject to change, customers are advised to measure actual product before commencing installation.