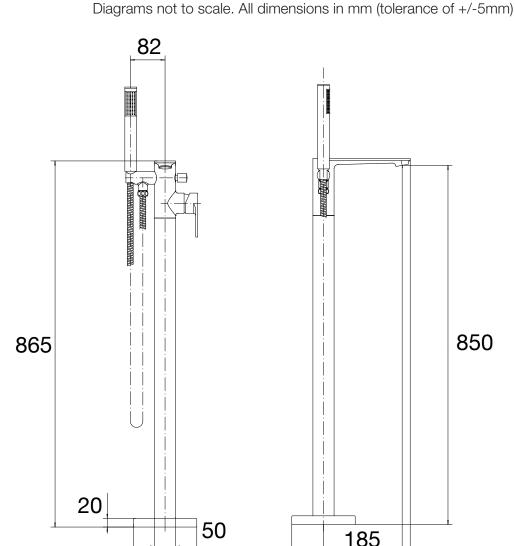

## Dimensions - TR1100

| Min Pressure: | 1 bar             |  |  |
|---------------|-------------------|--|--|
| 0.2bar        | 4.8 litres / min  |  |  |
| 0.3bar        | 5.8 litres / min  |  |  |
| 0.4bar        | 6.5 litres / min  |  |  |
| 0.5bar        | 7.3 litres / min  |  |  |
| 1bar          | 10.3 litres / min |  |  |
| 2bar          | 14.5 litres / min |  |  |

\*Dimensions are subject to change, customers are advised to measure actual product before commencing installation.

150