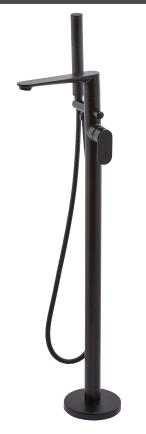

## Technical Data Sheet

Fuse Freestanding Bath Shower Mixer Black - TR1100

| No. | Description                               | Code   | Fixings Included |
|-----|-------------------------------------------|--------|------------------|
| 1   | Fuse Freestanding Bath Shower Mixer Black | TR1100 | YES              |