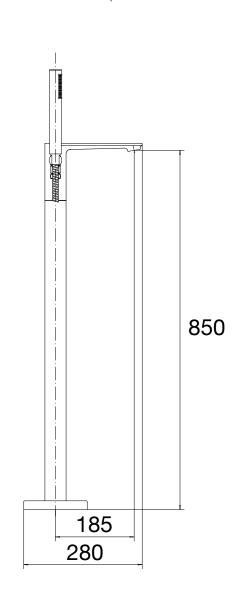

## Dimensions - TR1100

| Min Pressure: | 1 bar             |  |  |
|---------------|-------------------|--|--|
| 0.2bar        | 4.8 litres / min  |  |  |
| 0.3bar        | 5.8 litres / min  |  |  |
| 0.4bar        | 6.5 litres / min  |  |  |
| 0.5bar        | 7.3 litres / min  |  |  |
| 1bar          | 10.3 litres / min |  |  |
| 2bar          | 14.5 litres / min |  |  |

\*Dimensions are subject to change, customers are advised to measure actual product before commencing installation.

150