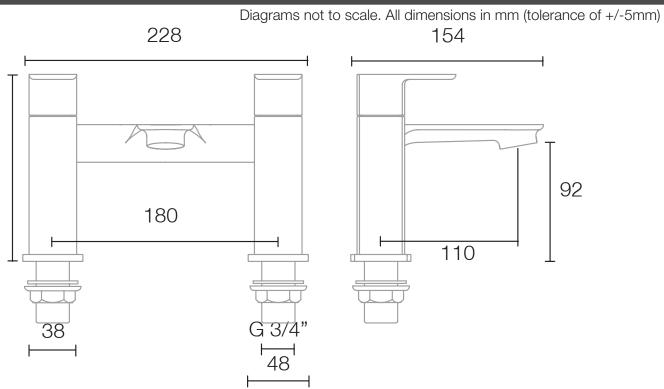

## Dimensions - TR1104

\*Dimensions are subject to change, customers are advised to measure actual product before commencing installation.