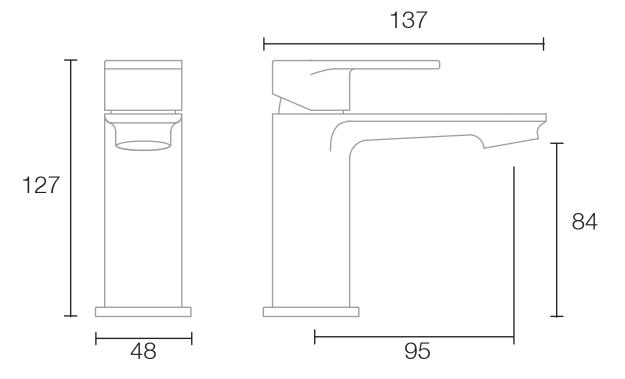

## Dimensions - TR1108

Diagrams not to scale. All dimensions in mm (tolerance of +/-5mm)

<sup>\*</sup>Dimensions are subject to change, customers are advised to measure actual product before commencing installation.