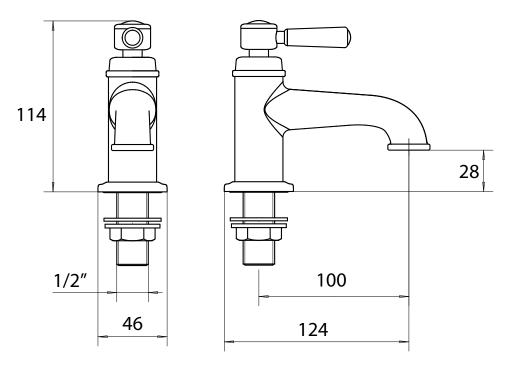

## Dimensions

Diagrams not to scale. All dimensions in mm (tolerance of +/-5mm)

\*Dimensions are subject to change, customers are advised to measure Actual product before commencing installation.

## FAQs

What is the size of the tap plumbing connection? 1/2" BSP threaded

Does the tap come fitted with an aerator? Yes, the aerator comes pre-installed but can be replaced.