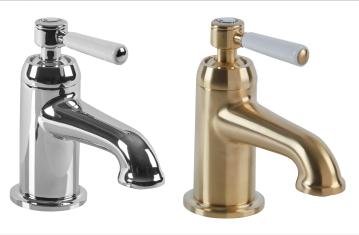

## Technical Data Sheet

Halcyon Mini Mono Basin Mixer - TR1115 (Chrome), TR1121 (Brass)

| No. | Description                   | Code           | Fixings Included |
|-----|-------------------------------|----------------|------------------|
| 1   | Halcyon Mini Mono Basin Mixer | TR1115, TR1121 | YES              |