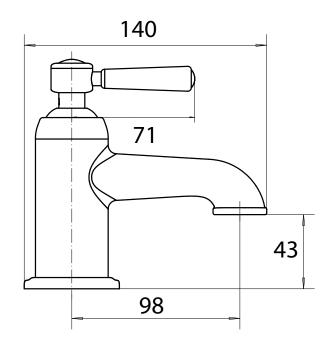

## **Dimensions**

Diagrams not to scale. All dimensions in mm (tolerance of +/-5mm)

\*Dimensions are subject to change, customers are advised to measure Actual product before commencing installation.