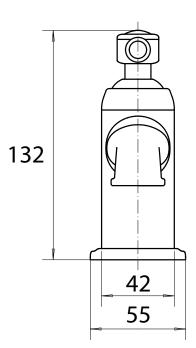

## **Dimensions**

Diagrams not to scale. All dimensions in mm (tolerance of +/-5mm)

\*Dimensions are subject to change, customers are advised to measure Actual product before commencing installation.