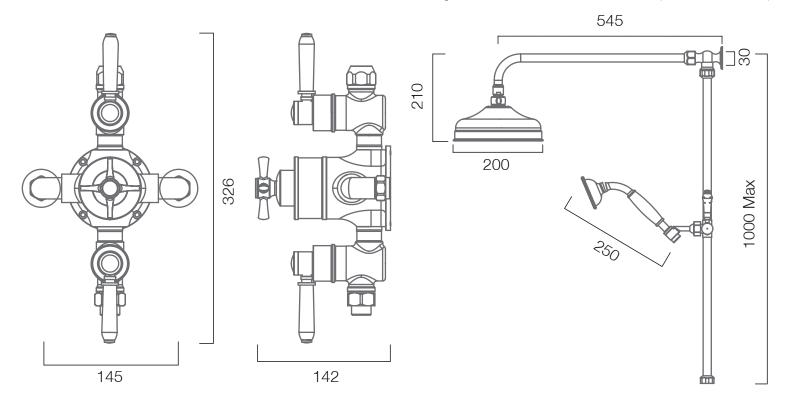

Dimensions - Overview

Diagrams not to scale. All dimensions in mm (tolerance of +/-5mm)

## FAQs

How tall is the riser rail? 1000mm - this can be cut down if necessary

How long is the shower hose? 1.5m

What is the minimum pressure for the valve? 1.0bar

What is the valve connection size? 1/2" suitable for 15mm pipework