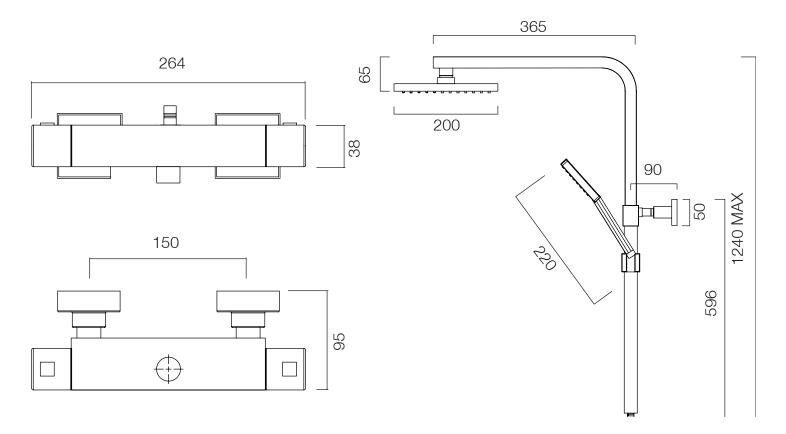

Dimensions - TR3037 (Dimensions are subject to change, customers are advised to measure actual product before commencing installation.)

Diagrams not to scale. All dimensions in mm (tolerance of +/-5mm)