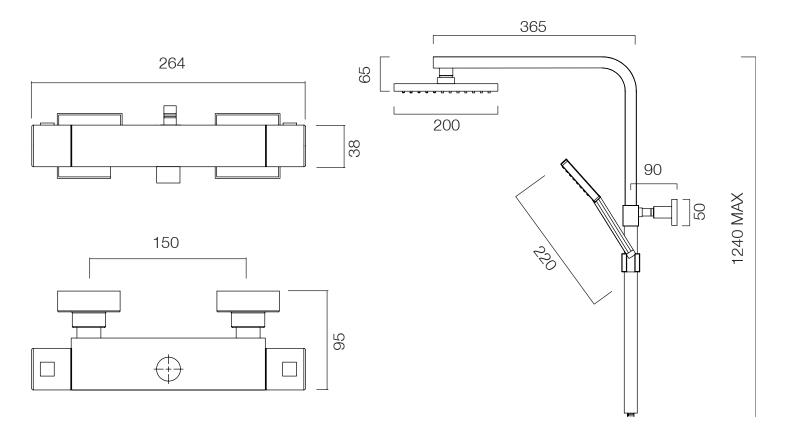

Dimensions - TR3037 (Dimensions are subject to change, customers are advised to measure actual product before commencing installation.)

Diagrams not to scale. All dimensions in mm (tolerance of +/-5mm)