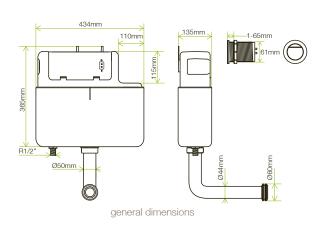

## **DIMENSIONS**

DIAGRAMS NOT TO SCALE  $\mid$  ALL DIMENSIONS IN MM TOLERANCE OF  $\pm$  5MM  ${\it ALL PRODUCTS CONFORM TO BRITISH STANDARDS }$ 