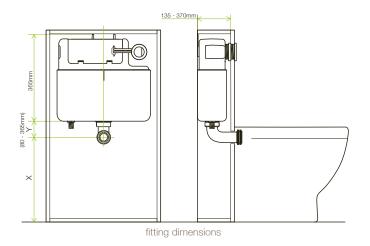

## **DIMENSIONS**

DIAGRAMS NOT TO SCALE  $\mid$  ALL DIMENSIONS IN MM TOLERANCE OF  $\pm$  5MM  ${\it ALL PRODUCTS CONFORM TO BRITISH STANDARDS }$ 

# **FAQs**

- Q What is the length of the flush pipe to the pan
- A 390mm
- Q What is the length of the push button hoses
- A Approx 700mm
- Q What is the maximum vertical length of the flush pipe to the tank?
- A 400mm
- Q Why does the big (full flush) button go down when pressing the small (half flush) button?
- A This is normal due to the button mechanism the bellow closes the full flush compartment to reduce the total flush.
- Q When the button is pushed it wont go in or flush?
- A Check the hose connections from the back of the button to the valve.