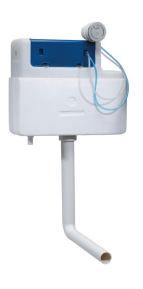

### **Torrent Concealed Cistern**

#### KFY FFATURES

- pre-assembled concealed cistern
- 3/6 litre adjustable flush option
- pneumatic flush valve and push button operation
- bottom entry inlet valve
- top & front access
- 0.1-10.0 bar working pressure range
- flushpipe >90° for neat installation
- polystyrene insulation jacket

Now comes fitted with air gap inlet valve Inlet valve WRAS approval number 2105042