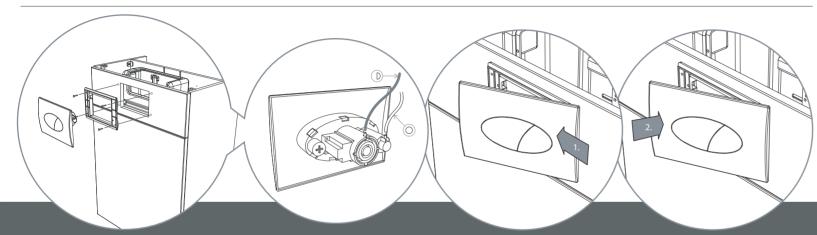

## Installation with a concealed cistern

Cut aperture 172 mm x 105mm.
Check for obstructions before cutting.
Screw mounting bracket
to the unit

Connect the hoses in the correct positions

Locate right side of flush plate onto the mounting bracket and push to the left

Push flush plate inward to secure in place

compatible with the following cisterns & wall hung frames:

- TR9001 torrent cistern
- TR9002 cascade cistern
- VOR790 vortex cistern
- APX790 apex cistern
- TR9005 / WHF082 0.82m wall hung frame
- TR9006 / WHF117 0.82m wall hung frame