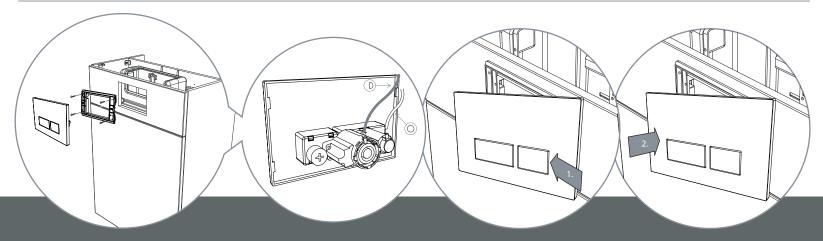

## Installation with a concealed cistern

Cut aperture 172 mm x 105mm.
Check for obstructions before cutting.
Screw mounting bracket
to the unit

Connect the hoses in the correct positions

Locate right side of flush plate onto the mounting bracket and push to the left

Push flush plate inward to secure in place

For installation with a wall hung frame or in-wall cistern, please refer to the product instructions.

compatible with the following cisterns & wall hung frames: