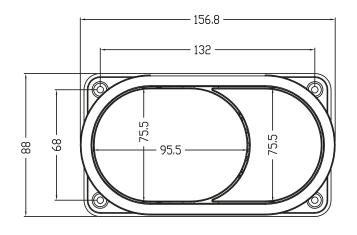

## **DIMENSIONS**

DIAGRAMS NOT TO SCALE | ALL DIMENSIONS IN MM | TOLERANCE OF  $\pm$  5MM

\*Dimensions are subject to change, customers are advised to measure actual product before commencing installation.

## **FAQs**

Q - What is the flush plate made from?

A - PVD Finish Plated ABS

| Key Dimensions Descriptions | Key Dimensions (mm) |  |
|-----------------------------|---------------------|--|
| Front to Back               | 111.2mm             |  |
| Left to Right               | 156.8mm             |  |
| Height                      | 88mm                |  |