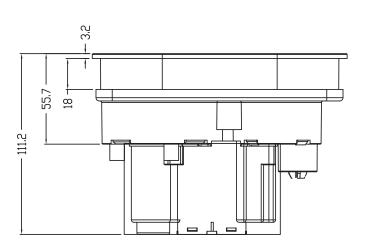

## **DIMENSIONS**

DIAGRAMS NOT TO SCALE | ALL DIMENSIONS IN MM | TOLERANCE OF  $\pm$  5MM

\*Dimensions are subject to change, customers are advised to measure actual product before commencing installation.

## **FAQs**

Q - What is the flush plate made from?

A - PVD Finish Plated ABS

| Key Dimensions Descriptions | Key Dimensions (mm) |  |
|-----------------------------|---------------------|--|
| Front to Back               | 111.2mm             |  |
| Left to Right               | 156.8mm             |  |
| Height                      | 88mm                |  |