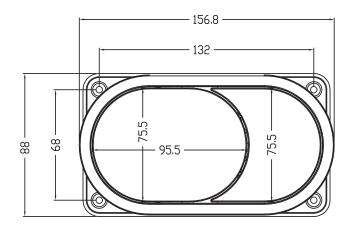

### **DIMENSIONS**

DIAGRAMS NOT TO SCALE | ALL DIMENSIONS IN MM | TOLERANCE OF  $\pm$  5MM

\*Dimensions are subject to change, customers are advised to measure actual product before commencing installation.

### **FAQs**

Q - What is the flush plate made from?

A - PVD Finish Plated ABS

| Key Dimensions Descriptions | Key Dimensions (mm) |  |
|-----------------------------|---------------------|--|
| Front to Back               | 111.2mm             |  |
| Left to Right               | 156.8mm             |  |
| Height                      | 88mm                |  |