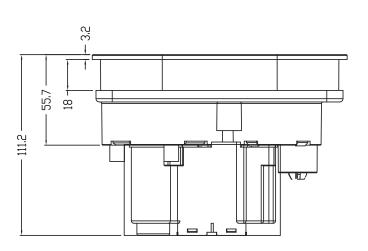

### **DIMENSIONS**

DIAGRAMS NOT TO SCALE | ALL DIMENSIONS IN MM | TOLERANCE OF  $\pm$  5MM

\*Dimensions are subject to change, customers are advised to measure actual product before commencing installation.

### **FAQs**

Q - What is the flush plate made from?

A - PVD Finish Plated ABS

| Key Dimensions Descriptions | Key Dimensions (mm) |  |
|-----------------------------|---------------------|--|
| Front to Back               | 111.2mm             |  |
| Left to Right               | 156.8mm             |  |
| Height                      | 88mm                |  |