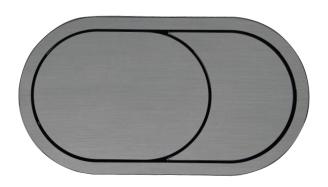

## Gunmetal Furniture Flush Button - TR9046

| NO. | Description            | Product Code | Fixings included | Gross Weight | Net Weight |
|-----|------------------------|--------------|------------------|--------------|------------|
| 1   | Furniture Flush Button | TR9046       | YES              | 0.35kg       | 0.25kg     |