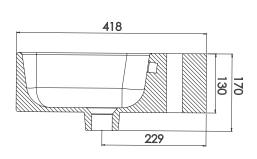

## TRC600C - Curved 600 Ceramic Basin

Diagrams not to scale All dimensions in mm tolerance of +/-5mm

**Materials** 

Basin: Ceramic

\*Dimensions are subject to change, customers are advised to measure actual product before commencing installation.

## **FAQs**

- Q What is the maximum water depth of the basin?
- A 78mm up to the overflow.
- Q What is the internal depth?
- A The internal depth is 118mm.
- ${\bf Q}$  Whats is the depth of the Tapledge?
- A The Tapledge is 130mm deep.
- ${\bf Q}$  What is the distance from the Taphole centre to Basin Waste?
- A 125mm
- Q What is the overflow rating?
- A Overflow rating is CL20