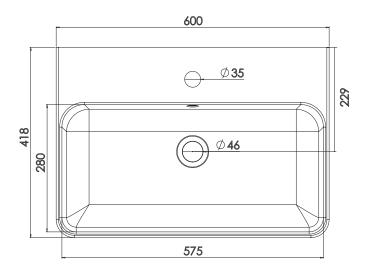

## TRC600C - Curved 600 Ceramic Basin

Diagrams not to scale All dimensions in mm tolerance of +/-5mm

**Materials** 

Basin: Ceramic

\*Dimensions are subject to change, customers are advised to measure actual product before commencing installation.

## **FAQs**

- Q What is the maximum water depth of the basin?
- A 78mm up to the overflow.
- Q What is the internal depth?
- A The internal depth is 118mm.
- ${\bf Q}$  Whats is the depth of the Tapledge?
- A The Tapledge is 130mm deep.
- ${\bf Q}$  What is the distance from the Taphole centre to Basin Waste?
- A 125mm
- Q What is the overflow rating?
- A Overflow rating is CL20