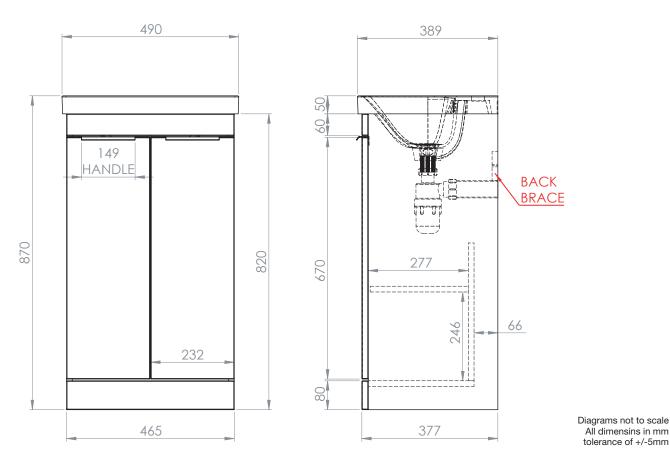

### FAQs

- Q: How big is the plumbing void at the back of the furniture?
- Q: Are the handles fitted?
- Q: Are the hinges soft close?
- Q: Can the doors be adjusted?
- Q: How deep is the unit when the doors are fully open?
- Q: Is the shelf removable?

- A: 50mm
- A: Yes, handles are pre-fitted
- A: The inges are both soft close and quick release.

A:The doors of the unit can be adjusted as detailed in the supplied instructions

- A: Approx. 595mm including handle. (aprox 90 degree opening)
- A: No, There is one fixed shelf.

#### NOTE: Colours unique to R2 - No RAL Code available

All dimensins in mm