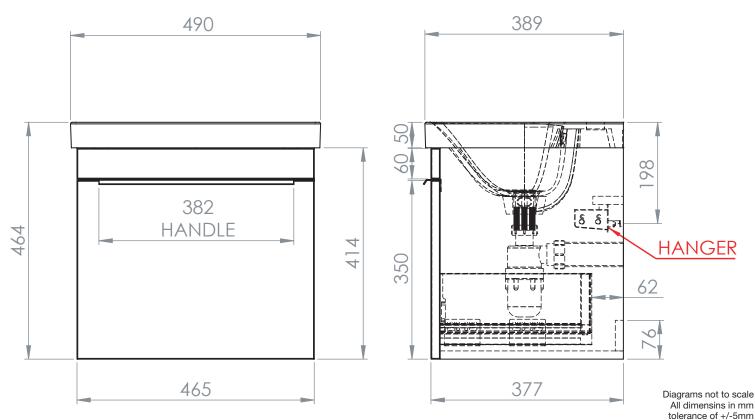

#### Materials

Carcass: 16mm Painted MDF or MFC Fascia Components: 18mm Painted MDF or MFC

\*\*Dimensions are subject to change, customers are advised to measure actual product before commencing installation. \*\*\*Fixing point dimensions are for guidance only/the positions of wall fixing must be checked when product is received.

- A: 62mm
- A: Yes, handles are pre-fitted
- A: The runners are both soft close and quick release.

A: The drawers of the unit can be adjusted as detailed in the supplied instructions

- A: Approx. 660mm including handle.
- A: There are adjustable wall hangers in the unit and wall plate kit is provided as detailed in the supplied instructions.