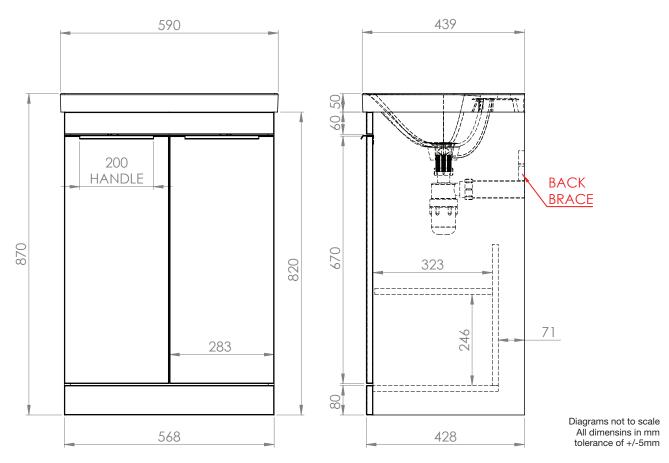

## TYPE 600mm Floor Mounted 2 Door Unit

Whats in the box: 1x TY6010.X + Fixings

\*Reference basin TDS for further info

## <u>Materials</u>

Carcass: 16mm Painted MDF or MFC

Q: Can the doors be adjusted?

Q: Is the shelf removable?

Fascia Components: 18mm Painted MDF or MFC

## **FAQs**

Q: How big is the plumbing void at the back of the furniture?

A: 55mm

Q: Are the handles fitted?

A: Yes, handles are pre-fitted

Q: Are the hinges soft close?

A: The hinges are both soft close and quick release.

A: The doors of the unit can be adjusted as detailed in the supplied

instructions

Q: How deep is the unit when the doors are fully open?

A: Approx. 685mm including handle. (aprox 90 degree opening)

A: No, There is one fixed shelf.