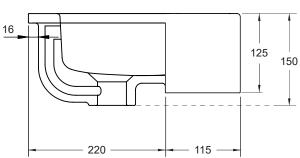

### DIMENSIONS

DIAGRAMS NOT TO SCALE | ALL DIMENSIONS IN MM TOLERANCE OF  $\pm$  5MM ALL PRODUCTS CONFORM TO BRITISH STANDARDS

\*Dimensions are subject to change, customers are advised to measure actual product before commencing installation. \*\*Fixing point dimensions are for guidance only. The positions of fixings must be checked when product is received.

Q - Can this basin be wall or pedestal mounted?

A - No, this basin is only suitable for use as a semi-countertop basin.

| Key Dimensions Descriptions     | Key Dimensions (mm)                     |  |
|---------------------------------|-----------------------------------------|--|
| Internal Bowl Depth             | 100mm overall depth<br>70mm to overflow |  |
| Internal Bowl Front to Back     | 266mm                                   |  |
| Internal Bowl Left to Right     | 506mm                                   |  |
| Tap Ledge                       | N/A                                     |  |
| Taphole Centre to Waste Centre  | 73mm                                    |  |
| Taphole Centre to Back of Basin | 60mm                                    |  |
| Waste Centre to Back of Basin   | 133mm                                   |  |
| Height of Basin                 | 150mm                                   |  |
| Basin Overhang                  | 115mm                                   |  |