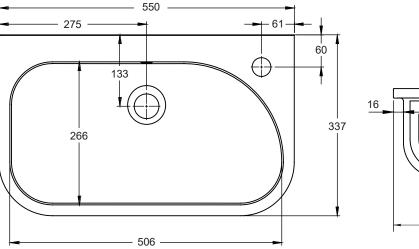

### DIMENSIONS

DIAGRAMS NOT TO SCALE | ALL DIMENSIONS IN MM TOLERANCE OF  $\pm$  5MM ALL PRODUCTS CONFORM TO BRITISH STANDARDS

\*Dimensions are subject to change, customers are advised to measure actual product before commencing installation. \*\*Fixing point dimensions are for guidance only. The positions of fixings must be checked when product is received.

Q - Can this basin be wall or pedestal mounted?

A - No, this basin is only suitable for use as a semi-countertop basin.

| Key Dimensions Descriptions     | Key Dimensions (mm)                     |  |
|---------------------------------|-----------------------------------------|--|
| Internal Bowl Depth             | 100mm overall depth<br>70mm to overflow |  |
| Internal Bowl Front to Back     | 266mm                                   |  |
| Internal Bowl Left to Right     | 506mm                                   |  |
| Tap Ledge                       | N/A                                     |  |
| Taphole Centre to Waste Centre  | 73mm                                    |  |
| Taphole Centre to Back of Basin | 60mm                                    |  |
| Waste Centre to Back of Basin   | 133mm                                   |  |
| Height of Basin                 | 150mm                                   |  |
| Basin Overhang                  | 115mm                                   |  |